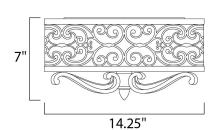

# MEASUREMENTS

DIMENSION : 14.25" L x 14.25" W x 7" H

HANGING WEIGHT : 5.41 lb